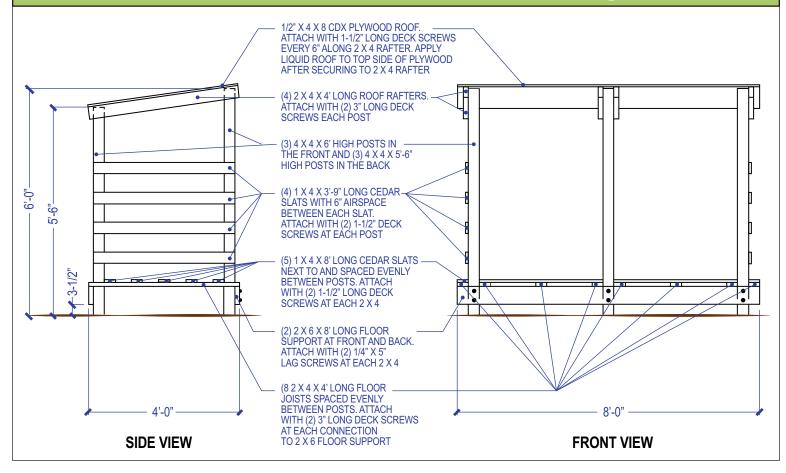

## Modular Wood Shed Construction Diagram

| Woodshed Materials List   |          |        |                                                    |           |          |
|---------------------------|----------|--------|----------------------------------------------------|-----------|----------|
| Item                      | Quantity | Unit   | Description                                        | Unit Cost | Subtotal |
| Outdoor Treated Lumber    |          |        |                                                    |           |          |
| 2" x 6" x 8' long         | 2        | ea     | "post and beam" frame (already to length)          | \$6.50    | \$13.00  |
| 4" x 4" x 12' long        | 3        | ea     | "post and beam" posts (cut to 6' & 5-1/2' lengths) | \$17.25   | \$51.75  |
| 2" x 4" x 8' long         | 5        | ea     | floor joists (cut to 4' long)                      | \$4.25    | \$21,25  |
| 2" x 4" x 8' long         | 3        | ea     | roof joists (cut to 4' long)                       | \$4.25    | \$12.75  |
| 1" x 4" x 12' long        | 4        | ea     | flooring slats (cut to 4' length)                  | \$4.00    | \$16.00  |
| 1/2" x 4' x 8' sheets     | 1        | ea     | CDX (use full sheet)                               | \$14.00   | \$14.00  |
| Hardware                  |          |        |                                                    |           |          |
| 1/4" x 6" galv. lag bolts | 12       | ea     | "post and beam" assemble                           | \$0.80    | \$9.60   |
| 3" long deck screws       | 1        | box    | green coated deck screws (square head)             | \$7.00    | \$7.00   |
| 1 1/2" long deck screws   | 1        | box    | green coated deck screws (square head)             | \$7.00    | \$7.00   |
| Other Materials           |          |        |                                                    |           |          |
| Liquid Roofing            | 1        | 5 gal. | black                                              | \$45.00   | \$45.00  |
| Miscellaneous             |          |        |                                                    |           | \$25.00  |
| Grand Total*              |          |        |                                                    |           | \$215.35 |