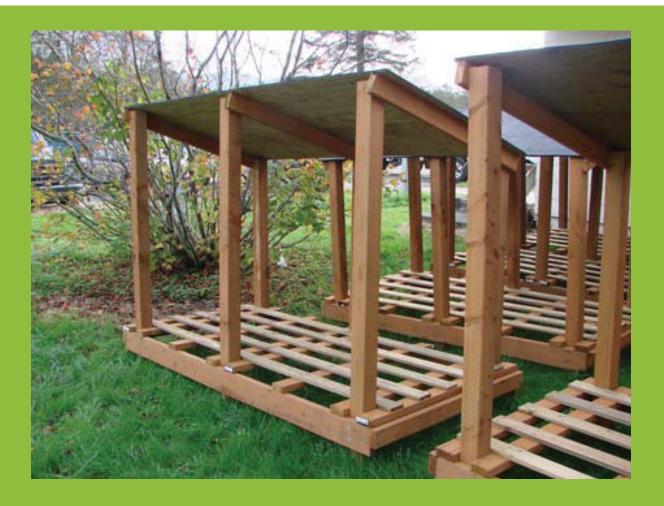

## **MODULAR WOOD SHED**

(Courtesy of The Makah Nation, WA)

\$215 Wood Shed (price dependant on locality)

- Holds about one cord of wood
- Light enough to move by hand
- Easy to fabricate with mostly straight cuts and no mitered corners or joints
- Uses outdoor treated wood for the structure and liquid roofing primer for the roof
- Connectors and fasteners are galvanized
- Roof and sides are finished to owner specifications (e.g. composition, metal, wood shakes, etc.)
- Footings provided by owner (concrete post bases or pavers)