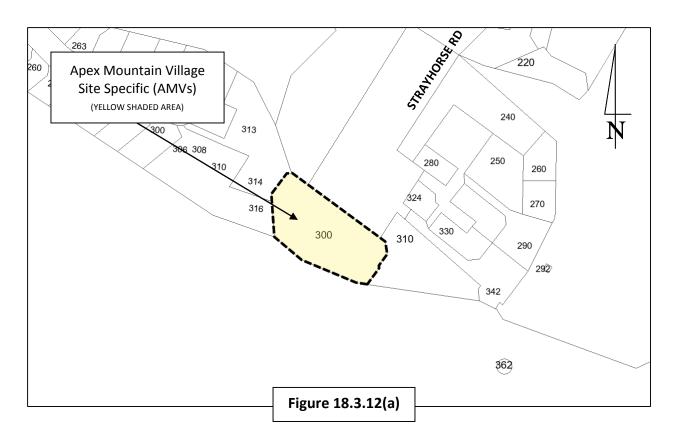

## A Bylaw to amend the Okanagan Valley Zoning Bylaw No. 2800, 2022

The REGIONAL BOARD of the Regional District of Okanagan-Similkameen in open meeting assembled, ENACTS as follows:

- 1. This Bylaw may be cited for all purposes as the "Okanagan Valley Zoning Bylaw Amendment Bylaw No. 2800.34, 2024."
- 2. The "Okanagan Valley Zoning Bylaw No. 2800, 2022," is amended by:
  - i) adding a new sub-section (a) under Section 18.3.12 (Apex Mountain Village Site Specific (AMVs) Regulations) to read as follows:
    - a) In the case of land described as Strata Plan KAS1527, District Lot 395S, SDYD (300 Strayhorse Road), and shown shaded yellow on Figure 18.3.12(a):
      - .1 despite Section 11.2.1 (Table 11.2), the required number of parking spaces for Administrative & Institutional, Commercial, and Residential uses shall be 0.

3. The Official Zoning Map, being Schedule '2' of the "Okanagan Valley Zoning Bylaw No. 2800, 2022", is amended by changing the land use designation on the land described as Strata Plan KAS1527, District Lot 395S, SDYD, and shown shaded yellow on Schedule 'A', which forms part of this Bylaw, from Apex Mountain Village (AMV) to Apex Mountain Village Site Specific (AMVs).