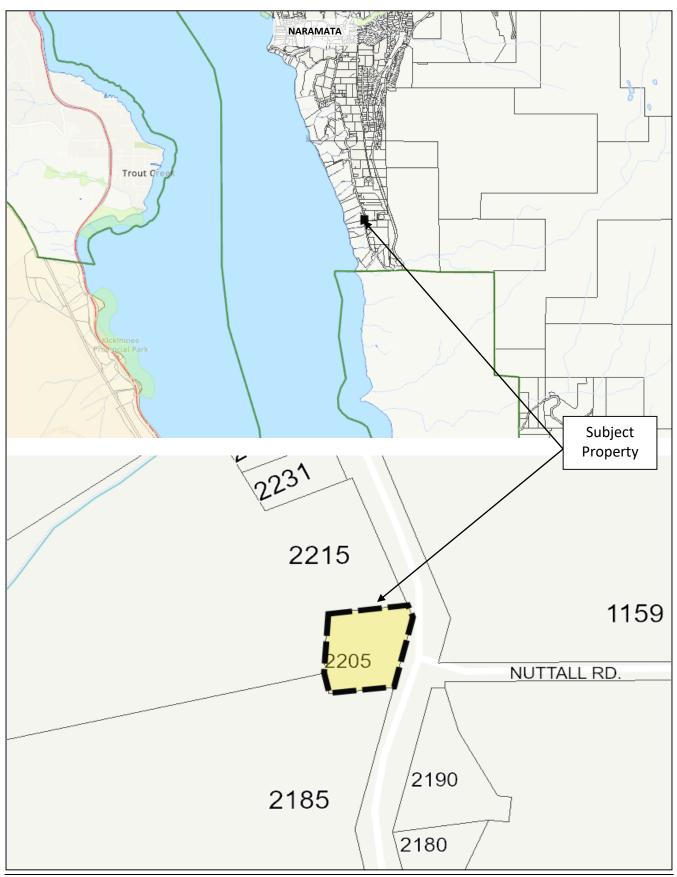

### Site Context:

The subject property is approximately 1,294.9 m<sup>2</sup> in area and is situated on the west side of Naramata Road. It is understood that the parcel is comprised of a single detached dwelling and various accessory structures (swimming pool).

No. 5 – Applicant's Floor Plan

No. 6 – Applicant's Site Photo (April 2021)

Attachment No. 1 – Context Maps