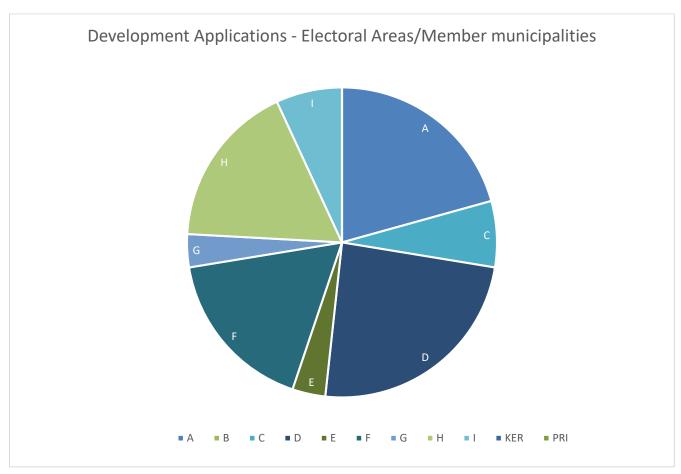

# Attachment No. 1 - Development Applications by Electoral Area & Year to Date (2020)