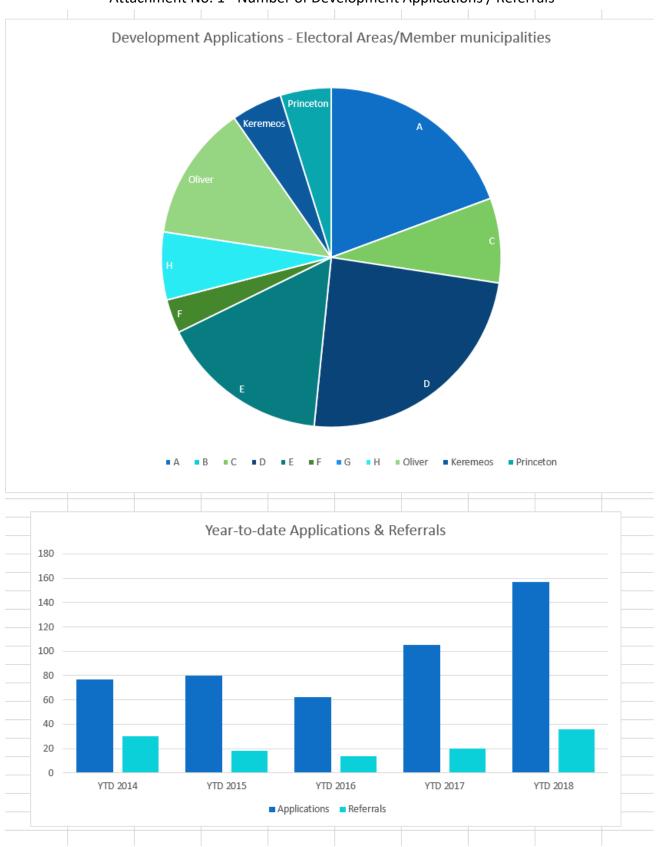

No. 3 – Summary of Bylaw Enforcement Complaints (3<sup>rd</sup> Quarter)

Attachment No. 1 - Number of Development Applications / Referrals

https://portal.rdos.bc.ca/departments/officeofthecao/BoardReports/2018/20181018/PlanningAndDevelopment/B. Q3 Activity Report.docx Page 6 of 8