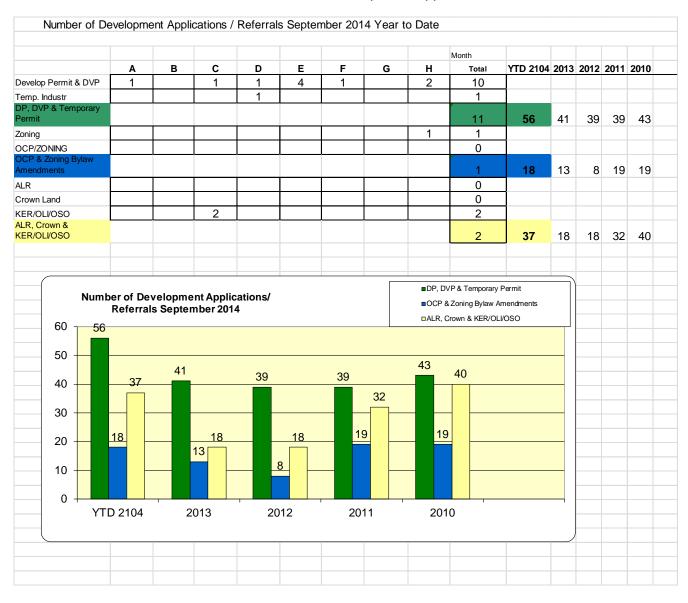

See Attachment No. 1 for number of Planning Applications / Referrals received as of September, 2014.

### Attachment No. 1 - Number of Development Applications / Referrals