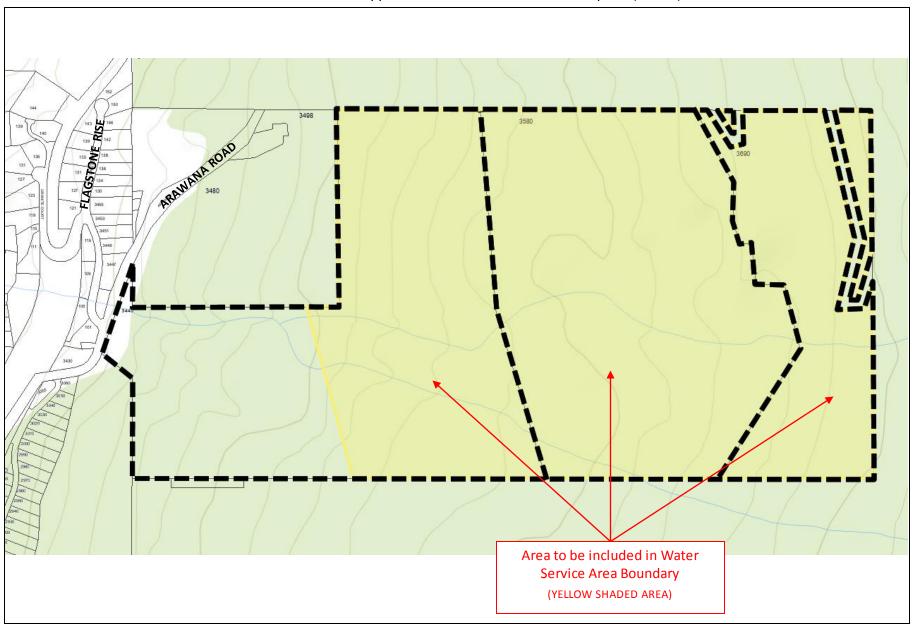

No. 2 – Applicant's Service Area Petition Request (Water)

File No: E2020.001-SAP

Attachment No. 1 – Context Maps OKANAGAN LAKE NARAMATA Subject Properties 3690 Arawana **Forestry Road** 3580 Arawana **Forestry Road** 3440 Arawana Road