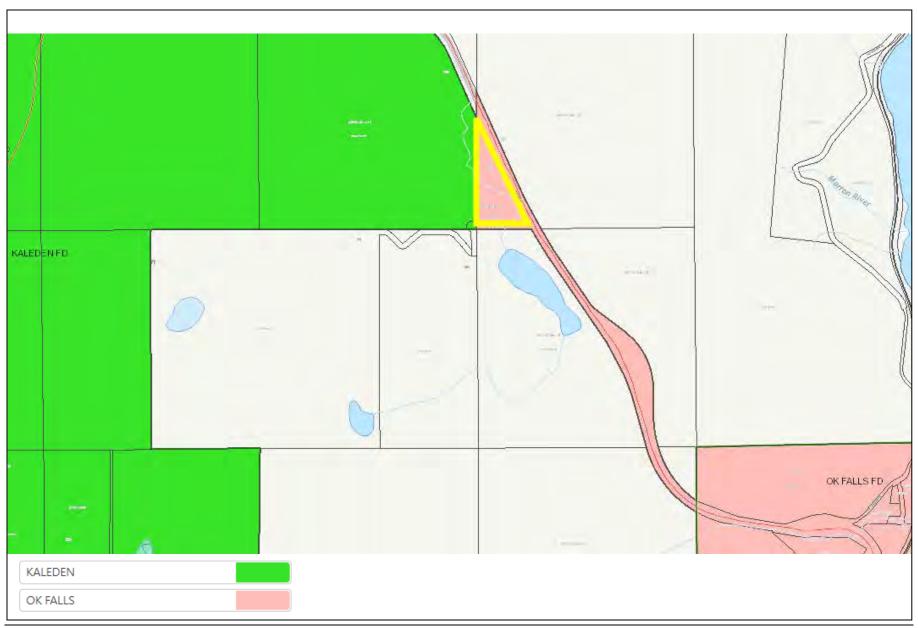

Department Fire Protection Local Service Establishment Amendment Bylaw and Bylaw No. 1310.03, 2021, Okanagan Falls Fire Protection Service Establishment Amendment Bylaw be denied;
- 2. That consideration of Bylaw No. 1238.04, 2021, Kaleden Fire Department Fire Protection Local Service Establishment Amendment Bylaw and Bylaw No. 1310.03, 2021, Okanagan Falls Fire Protection Service Establishment Amendment Bylaw be deferred pending:

a) TBD.

Respectfully submitted:

**Endorsed By:** 

Attachments:

No. 1 – Context Maps

No. 2 – Existing Boundaries of Fire Districts

JoAnn Peachey, Planner I

C. Garrish, Planning Manager

File No: I2020.004-SAP

Attachment No. 1 – Context Maps KALEDEN OKANAGAN FALLS Subject Parcel 325 TURTLE LAKE RD

Attachment No. 2 – Existing Boundaries of Fire Districts



|                  | _ |
|------------------|---|
|                  |   |
| BYLAW NO. 1238.0 | 4 |

# REGIONAL DISTRICT OF OKANAGAN-SIMILKAMEEN

BYLAW NO. 1238.04, 2021

A Bylaw to amend the Kaleden Fire Department Fire Protection Local Service Establishment Bylaw No. 1238, 1991

The REGIONAL BOARD of the Regional District of Okanagan-Similkameen in open meeting assembled, ENACTS as follows:

- 1. This Bylaw may be cited for all purposes as the "Service Establishment Amendment Bylaw No. 1238.04, 2021."
- 2. The boundaries of the local service area, being Schedule 'A' of the Kaleden Fire Department Fire Protection Local Service Establishment Bylaw No. 1238, 1991, is amended by incorporating the land described as Plan KAP4841B, Section 13, Township 88, SDYD, Portion NW1/4, Except Plan H10