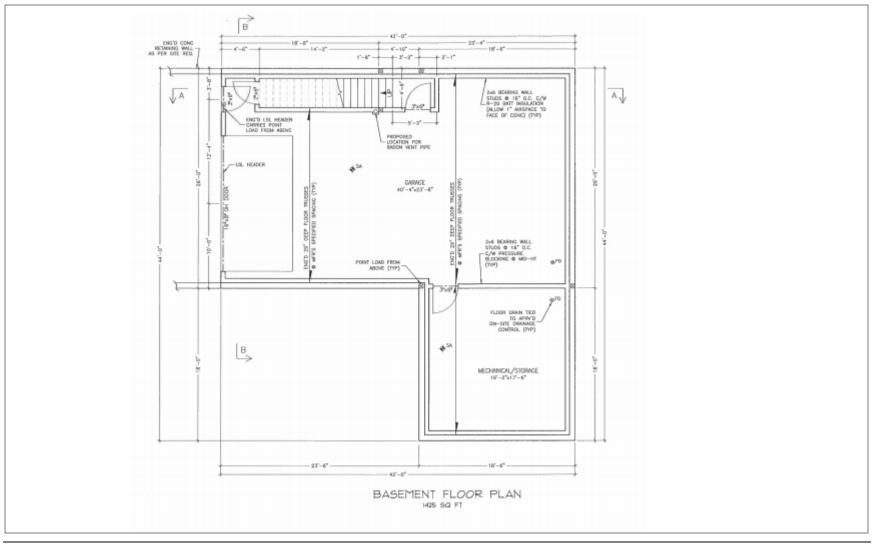

icton, BC, V2A-5J9

Telephone: 250-492-0237 Email: info@rdos.bc.ca



**Development Variance Permit** 

File No. D2020.019-DVP



101 Martin St, Penticton, BC, V2A-5J9

Telephone: 250-492-0237 Email: info@rdos.bc.ca



**Development Variance Permit** 

File No. D2020.019-DVP

#### Schedule 'D'



101 Martin St, Penticton, BC, V2A-5J9

Telephone: 250-492-0237 Email: info@rdos.bc.ca



**Development Variance Permit** 

File No. D2020.019-DVP

#### Schedule 'E'



101 Martin St, Penticton, BC, V2A-5J9

Telephone: 250-492-0237 Email: info@rdos.bc.ca



**Development Variance Permit** 

File No. D2020.019-DVP

#### Schedule 'F'



101 Martin St, Penticton, BC, V2A-5J9

Telephone: 250-492-0237 Email: info@rdos.bc.ca



**Development Variance Permit** 

File No. D2020.019-DVP

#### Schedule 'G'



#### ADMINISTRATIVE REPORT

**TO:** Board of Directors

**FROM:** B. Newell, Chief Administrative Officer

**DATE:** January 21, 2021

**RE**: Development Variance Permit Application — Electoral Area "F"

#### **Administrative Recommendation:**

THAT the Board of Directors approve Development Variance Permit No. F2020.020-DVP

<u>Purpose</u>: To allow for an addition to principal house

Owners: George & Tanya Speirs Agent: NA Folio: F-07304.005

<u>Civic</u>: 1005 Moorpark Drive <u>Legal</u>: Lot 1, Plan 19959, District Lot 5076, ODYD

OCP: Small Holdings (SH) Zone: West Bench Small Holdings (SH6)

Variance Request: to reduce the minimum front parcel line setback from 7.5 meters to 2.16 meters

#### **Proposed Development:**

This application is seeking a variance to the front yard setba