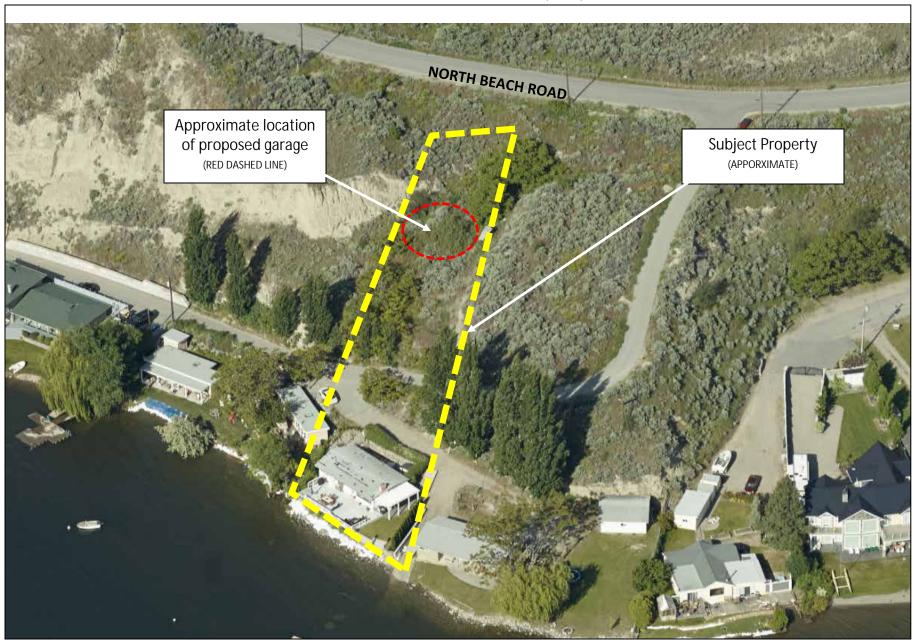

#### **Proposed Development:**

The purpose of this report is to seek direction from the Board regarding the current requirement in the Regional District's Building Bylaw No. 2805, 2018, for a "Siting Permit" to place a metal storage container on a property.

#### Background:

At its meeting of May 29, 2018, the Regional District Board adopted *Building Bylaw No. 2805, 2018*, and which repealed, effective July 1, 2019, *Building Regulation Bylaw No. 2333, 2005*.

Amongst other things, Building Bylaw No. 2805, 2018, introduced a regulation allowing a Building Official to "issue a building permit for the erection or placement of a portable self-contained container" (e.g. a "Siting Permit"). In accordance with Section 10.64 of the bylaw, an application for a Siting Permit is to include the following:

Under the Regional District's *Fees and Charges Bylaw No. 2877, 2020*, the application fee for a Siting Permit is currently \$150.00.

Since July 1, 2019, approximately 5 Siting Permits have been issued by the Regional District specifically for the placement of metal storage containers, with an additional 9 building permits for metal storage containers that had modifications (e.g. roofs, frame additions, use other than storage such as office).

At its meeting January 7, 2021, the Board resolved to defer consideration of 3<sup>rd</sup> reading of the Regional District of Okanagan-Similkameen Storage Container Regulations Zoning Amendment Bylaw No. 2895, pending a discussion of the Siting Permit requirements in Building Bylaw No. 2805, 2018.