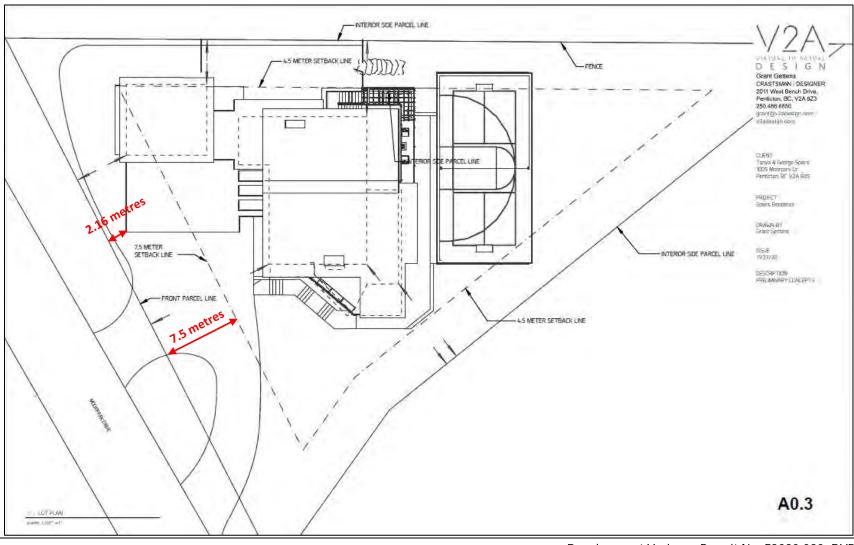

#### **Proposed Development:**

The purpose of this report is to seek direction from the Board regarding the current requirement in the Regional District's Building Bylaw No. 2805, 2018, for a "Siting Permit" to place a metal storage container on a property.

#### Background:

At its meeting of May 29, 2018, the Regional District Board adopted *Building Bylaw No. 2805, 2018*, and which repealed, effective July 1, 2019, *Building Regulation Bylaw No. 2333, 2005*.

Amongst other things, Building Bylaw No. 2805, 2018, introduced a regulation allowing a Building Official to "issue a building permit for the erection or placement of a portable self-contained container" (e.g. a "Siting Permit"). In accordance with Section 10.64 of the bylaw, an application for a Siting Permit is to include the following:

- (a) Plans and supporting documents showing the location and building height of the building or structure on the parcel;
- (b) Plans and supporting documents showing construction details of the building or structure;
- (c) A statement by the owner indicating the intended use;
- (d) Plans and supporting documents showing the proposed parking and loading space (if applicable) ...

Under the Regional District's *Fees and Charges Bylaw No. 2877, 2020*, the application fee for a Siting Permit is currently \$150.00.

Since July 1, 2019, approximately 5 Siting Permits have been issued by the Regional District specifically for the placement of metal storage containers, with an additional 9 building permits for metal storage containers that had modifications (e.g. roofs, frame additions, use other than storage such as office).