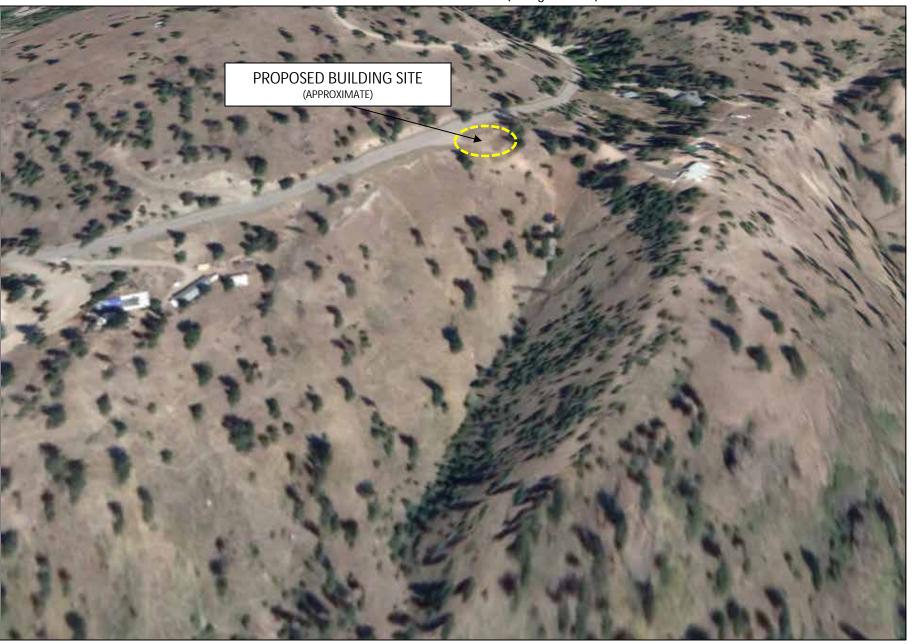

the most accessible portion of the property furthest away from a steep embankment and reduces the need for extensive engineered retaining walls or site excavation on an environmentally sensitive hillside.

For these reasons, Administration supports the requested variances and is recommending approval.

#### Alternatives:

- 1. That the Board deny Development Variance Permit No. D2020.019-DVP.
- 2. That the Board defer consideration of the application and it be referred to the Electoral Area "D" Advisory Planning Commission.

Respectfully submitted

JoAnn Peachey, Planner I

Endorsed by:

C. Garrish, Planning Manager

Attachments: No. 1 – Aerial Photo

No. 2 – Site Photo (Google Earth)

File No: D2020.019-DVP

Attachment No. 1 – Aerial Photo



Attachment No. 2 – Site Photo (Google Earth)





# Development Variance Permit

FILE NO.: D2020.019-DVP

Owner: Rosanne and Wesley Thompson

162 Saliken Drive Penticton, BC, V2A 8V6 Agent: n/a

#### **GENERAL CONDITIONS**

- This Development Variance Permit is issued subject to compliance with all of the bylaws of the Regional District of Okanagan-Similkameen applicable thereto, except as specifically varied or supplemented by this Permit.
- 2. The land described shall be developed strictly in accordance with the terms and conditions and provisions of this Permit, and any plans and specifications attached to this Permit that shall form a part thereof.
- 3. Where there is a conflict between the text of the permit and permit drawings or figures, the drawings or figures shall govern the matter.
- 4. This Development Variance Permit is n