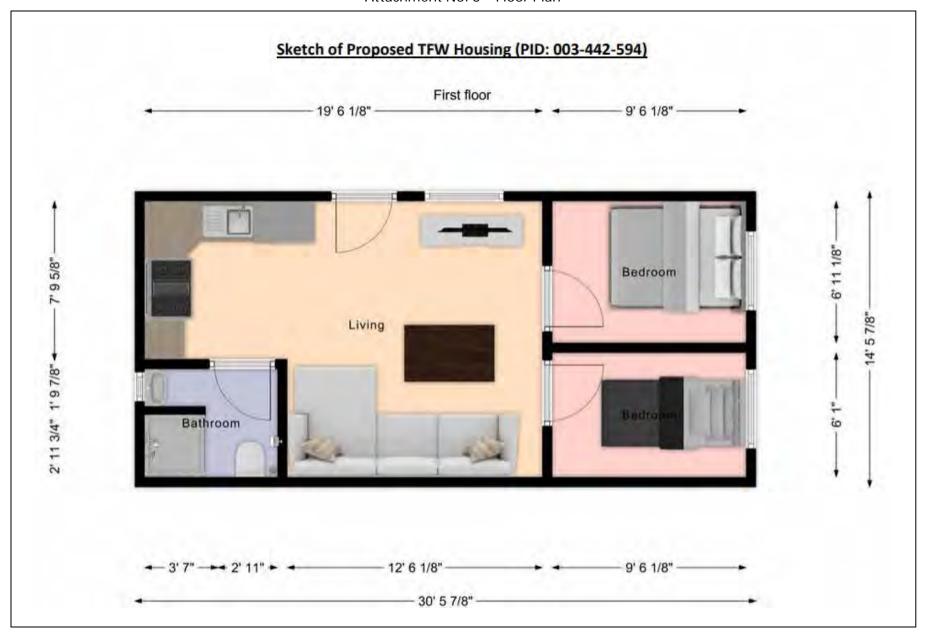

#### **Proposed Development:**

The purpose of this report is to seek direction from the Board regarding the current requirement in the Regional District's Building Bylaw No. 2805, 2018, for a "Siting Permit" to place a metal storage container on a property.

#### Background:

At its meeting of May 29, 2018, the Regional District Board adopted *Building Bylaw No. 2805, 2018*, and which repealed, effective July 1, 2019, *Building Regulation Bylaw No. 2333, 2005*.

At its meeting January 7, 2021, the Board resolved to defer consideration of 3<sup>rd</sup> reading of the Regional District of Okanagan-Similkameen Storage Container Regulations Zoning Amendment Bylaw No. 2895, pending a discussion of the Siting Permit requirements in Building Bylaw No. 2805, 2018.