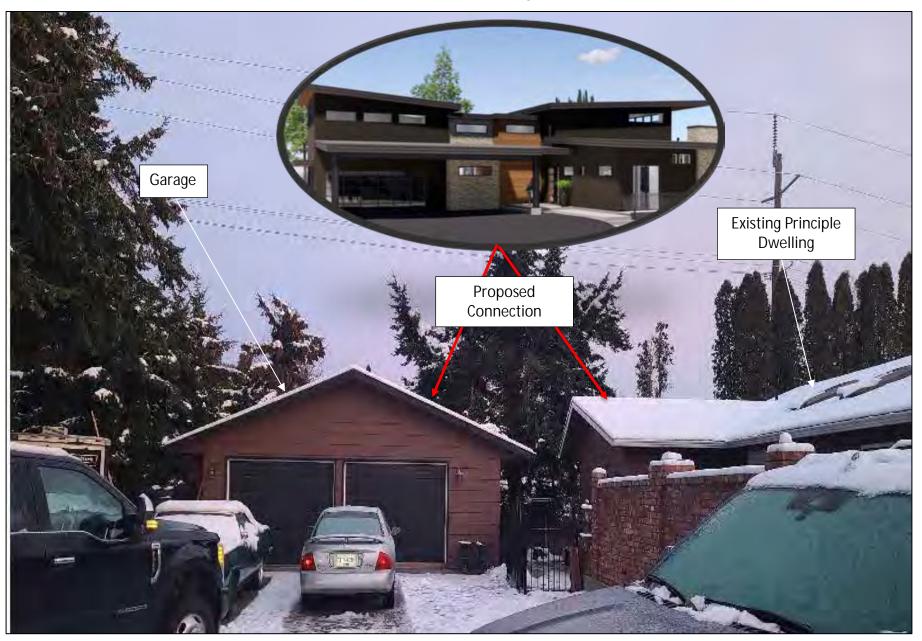

#### **Proposed Development:**

The purpose of this report is to seek direction from the Board regarding the current requirement in the Regional District's Building Bylaw No. 2805, 2018, for a "Siting Permit" to place a metal storage container on a property.

#### Background:

At its meeting of May 29, 2018, the Regional District Board adopted *Building Bylaw No. 2805, 2018*, and which repealed, effective July 1, 2019, *Building Regulation Bylaw No. 2333, 2005*.

Amongst other things, Building Bylaw No. 2805, 2018, introduced a regulation allowing a Building Official to "issue a building permit for the erection or placement of a portable self-contained container" (e.g. a "Siting Permit"). In accordance with Section 10.64 of the bylaw, an application for a Siting Permit is to include the following:

Under the Regional District's *Fees and Charges Bylaw No. 2877, 2020*, the application fee for a Siting Permit is currently \$150.00.

Since July 1, 2019, approximately 5 Siting Permits have been issued by the Regional District specifically for the placement of metal storage containers, with an additional 9 building permits for metal storage containers that had modifications (e.g. roofs, frame additions, use other than storage such as office).

At its meeting January 7, 2021, the Board resolved to defer consideration of 3<sup>rd</sup> reading of the Regional District of Okanagan-Similkameen Storage Container Regulations Zoning Amendment Bylaw No. 2895, pending a discussion of the Siting Permit requirements in Building Bylaw No. 2805, 2018.