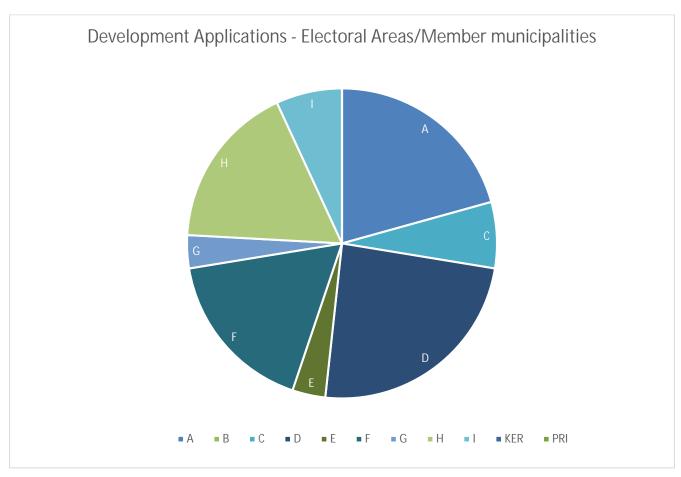

# Attachment No. 1 - Development Applications by Electoral Area & Year to Date (2020)

#### **Electoral Area Planning:**

- A summary of Applications and Referrals processed in Q4 is presented at Attachment No. 2.
- The following reports were prepared for consideration by the Board (including in Committee):
  - Solar Energy Devices;
  - Metal Storage Containers (review of public representations);
  - Park Land Dedication Procedures (i.e. processing of proposals);
  - Environmentally Sensitive Development Permit Area Amendments; and
  - Agricultural Land Reserve Exclusion Policies;
- South Okanagan Zoning Bylaw Consolidation (Electoral Areas "A", "C", "D", "E", "F" & "I"):
  - Phase 3 of Residential Zone Update (CD Zone)
  - OK Falls Town Centre Implementation initial consultation (Phase 3 Hwy 97 south of Main)
- Electoral Area "A" OCP Bylaw Review:
  - Release of revised Draft OCP Bylaw and Schedules (October 20, 2020);
  - On-going APC meetings.
- · Electoral Area "G" OCP Bylaw Project:
  - © Completion of 2<sup>nd</sup> Request for Proposals (RFP) on October 16, 2020.