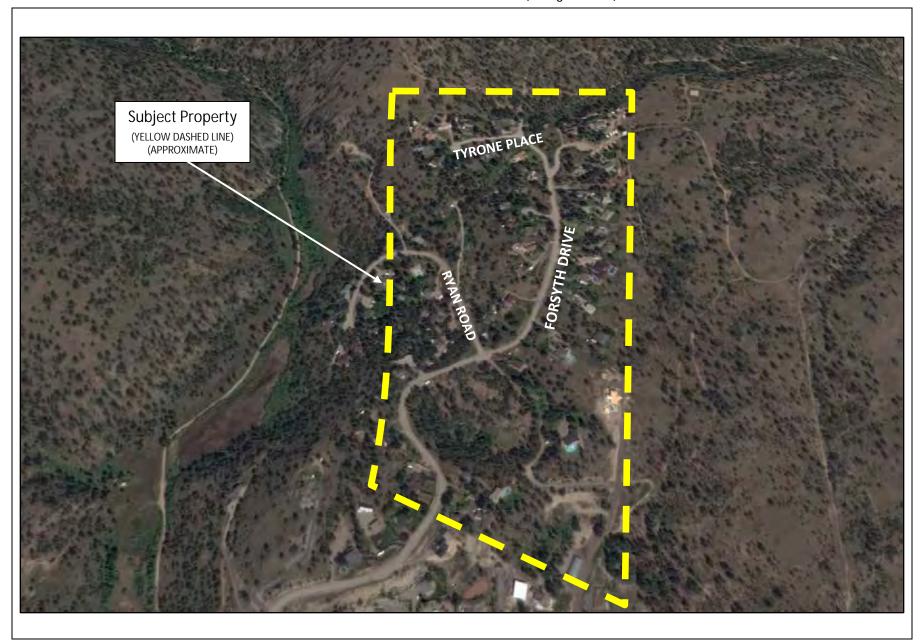

|                 |  |  |
| Not applicable                             |                  | 30%                                                |                                   |                 |  |  |
| Minimum Floor Area:                        |                  | Minimum Building Width:                            |                                   |                 |  |  |
| 74.32 m <sup>2</sup>                       |                  | Principal Dwelling Unit: 5.0 metres, as originally |                                   |                 |  |  |
|                                            |                  | desi                                               | gned and constructed.             |                 |  |  |

Attachment No. 2 – Aerial Photo (Google Earth)



| BYLAW NO | D. 2461.10 |
|----------|------------|

# REGIONAL DISTRICT OF OKANAGAN-SIMILKAMEEN

BYLAW NO. 2461.10, 2021

# A Bylaw to terminate Land Use Contract No. LU-2-F and to amend the Electoral Area "F" Zoning Bylaw No. 2461, 2008

WHEREAS pursuant to s. 548 of the *Local Government Act*, a local government may, by bylaw, terminate a land use contract that applies to land within the jurisdiction of the local government;

The REGIONAL BOARD of the Regional District of Okanagan-Similkameen in open meeting assembled, ENACTS as follows:

- 1. This Bylaw may be cited for all purposes as the "Electoral Area "F" Land Use Contract LU-2-F Termination and Zoning Amendment Bylaw No. 2461.10, 2021."
- 2. The Land Use Contract No. LU-2-F, registered in the Kamloops Land Title Office under cha