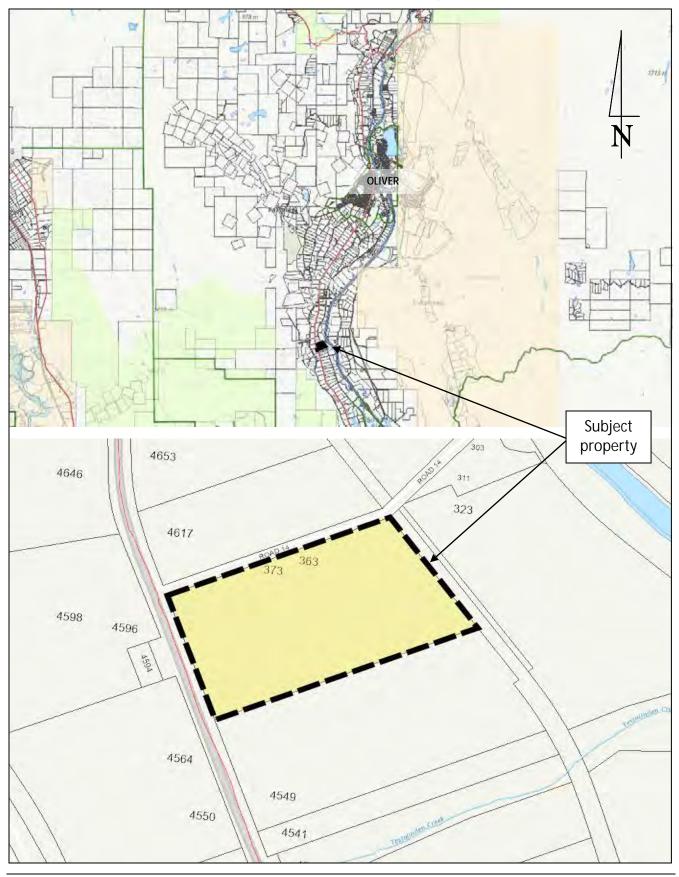

#### **Proposed Development:**

The purpose of this report is to seek direction from the Board regarding the current requirement in the Regional District's Building Bylaw No. 2805, 2018, for a "Siting Permit" to place a metal storage container on a property.

#### Background:

At its meeting of May 29, 2018, the Regional District Board adopted *Building Bylaw No. 2805, 2018*, and which repealed, effective July 1, 2019, *Building Regulation Bylaw No. 2333, 2005*.

At its meeting January 7, 2021, the Board resolved to defer consideration of 3<sup>rd</sup> reading of the Regional District of Okanagan-Similkameen Storage Container Regulations Zoning Amendment Bylaw No. 2895, pending a discussion of the Siting Permit requirements in Building Bylaw No. 2805, 2018.