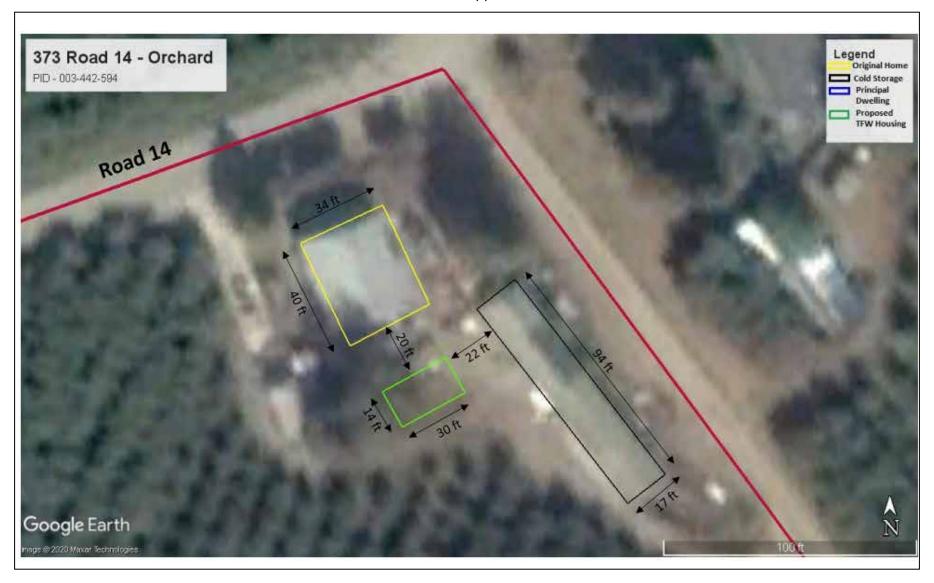

#### **Proposed Development:**

The purpose of this report is to seek direction from the Board regarding the current requirement in the Regional District's Building Bylaw No. 2805, 2018, for a "Siting Permit" to place a metal storage container on a property.

#### Background:

At its meeting of May 29, 2018, the Regional District Board adopted *Building Bylaw No. 2805, 2018*, and which repealed, effective July 1, 2019, *Building Regulation Bylaw No. 2333, 2005*.

At its meeting January 7, 2021, the Board resolved to defer consideration of 3<sup>rd</sup> reading of the Regional District of Okanagan-Similkameen Storage Container Regulations Zoning Amendment Bylaw No. 2895, pending a discussion of the Siting Permit requirements in Building Bylaw No. 2805, 2018.