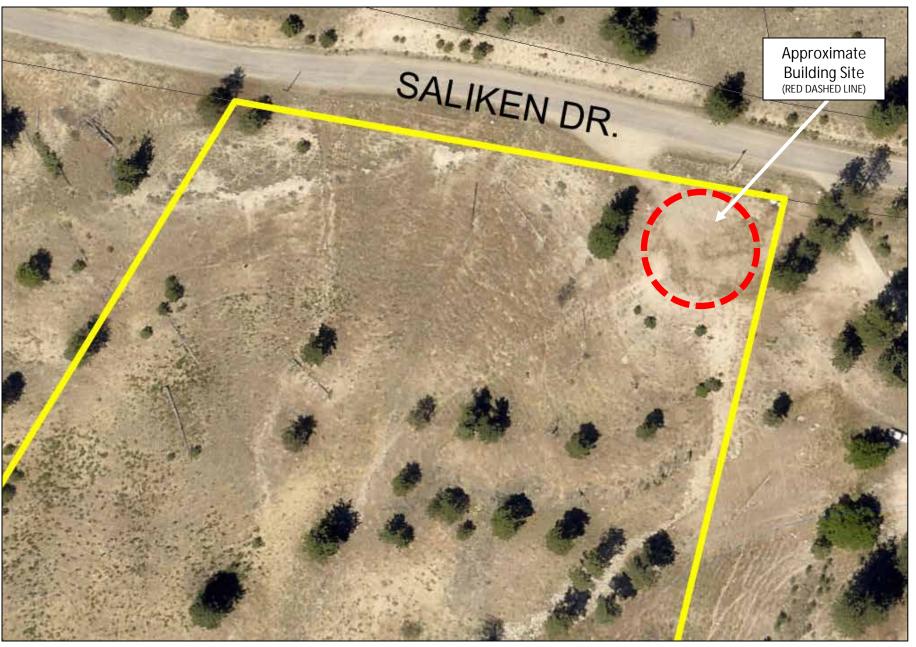

However, the reduced setbacks allows for use of the most accessible portion of the property furthest away from a steep embankment and reduces the need for extensive engineered retaining walls or site excavation on an environmentally sensitive hillside.

For these reasons, Administration supports the requested variances and is recommending approval.

#### Alternatives:

- 1. That the Board deny Development Variance Permit No. D2020.019-DVP.
- 2. That the Board defer consideration of the application and it be referred to the Electoral Area "D" Advisory Planning Commission.

Respectfully submitted

JoAnn Peachey, Planner I

Endorsed by:

C. Garrish, Planning Manager

Attachments: No. 1 – Aerial Photo

No. 2 – Site Photo (Google Earth)

File No: D2020.019-DVP

Attachment No. 1 – Aerial Photo



Attachment No. 2 – Site Photo (Google Earth)





# Development Variance Permit

FILE NO.: D2020.019-DVP

Owner: Rosanne and Wesley Thompson

162 Saliken Drive Penticton, BC, V2A 8V6 Agent: n/a

#### **GENERAL CONDITIONS**

- This Development Variance Permit is issued subject to compliance with all of the bylaws of the Regional District of Okanagan-Similkameen applicable thereto, except as specifically varied or supplemented by this Permit.
- 2. The land described shall be developed strictly in accordance with the terms and conditions and provisions of this Permit, and any plans and specifications attached to this Permit that shall form a part thereof.
- 3. Where there is a conflict between the text of the permit and permit drawings or figures, the drawings or figures shall govern the ma