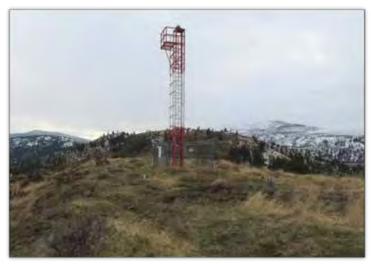

#### E911 Radio System & Fire Dispatch

- Commenced works on the Kaleden E911 Radio Tower project (land survey, Environmental Assessment, design/building Request for Quotes)
- Updated the RDOS Fire Departments' response logic for the Fire Dispatch service
- Coordinated and implemented a new Road Rescue Response boundary for Willowbrook Volunteer Fire Department in conjunction with Kaleden, Okanagan Falls and Oliver Fire Departments and Kelowna Fire Dispatch

Picture 1: Kaleden E911 Radio Communications Site

- Completed the 2020 annual maintenance for the E911 Fire Dispatch system
- Replaced power supply backup battery at Anarchist Mountain Radio Repeater site
- Continued the initial review of the Regional Fire Dispatch service contract (Dec 2021)