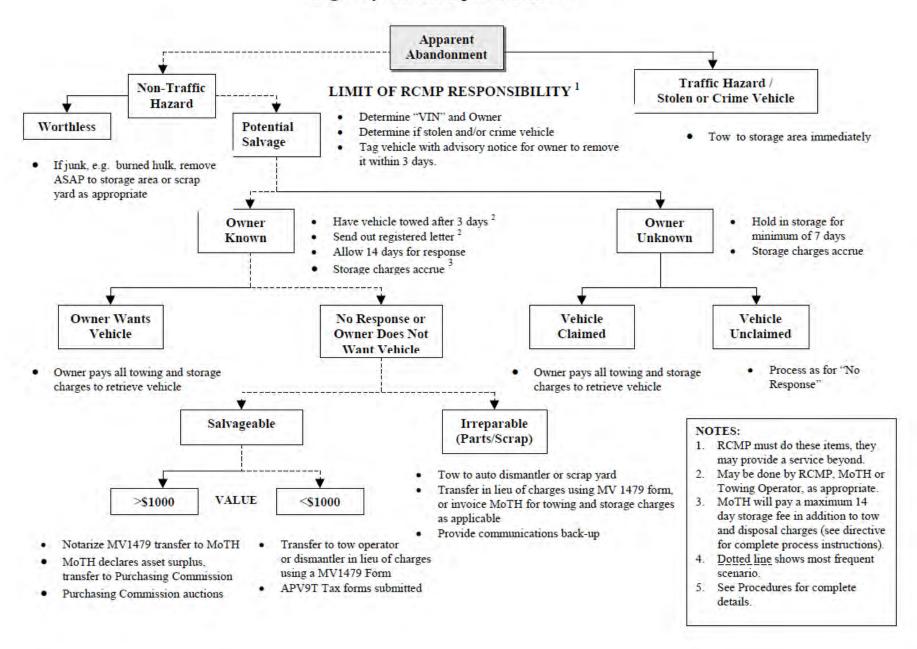

|         |
|                                                                                                                                                             |         |
|                                                                                                                                                             |         |
|                                                                                                                                                             |         |
| Abandoned Vehicle Policy File                                                                                                                               | No:     |

# Process for Dealing with Abandoned Vehicles - Highway Scenic Improvement Act -



#### ADMINISTRATIVE REPORT

**TO:** Board of Directors

**FROM:** B. Newell, Chief Administrative Officer

**DATE:** January 21, 2021

RE: Agricultural Land Commission Referral (Non-Adhering Residential Use) – Electoral Area "C"

#### Administrative Recommendation:

THAT the RDOS Board not "authorize" the application for a "non-adhering residential use – Additional Residence for Farm Use" at 373 Road 14 (Lot 287, Plan 1790, DL 2450S, SDYD) to proceed to the Agricultural Land Commission.

<u>Purpose</u>: To allow for a farm workers cabin (additional dwelling) within the ALR.

Owners: Jaswant Sekhon, Jasbir Sekhon Agent: Chanbir Sekhon Folio: C-05726.000

<u>Legal</u>: Lot 287, Plan 1790, DL 2450S, SDYD <u>Civic</u>: 373 Road 14, 363 Road 14

OCP: Agriculture (AG) Zone: Agriculture One (AG