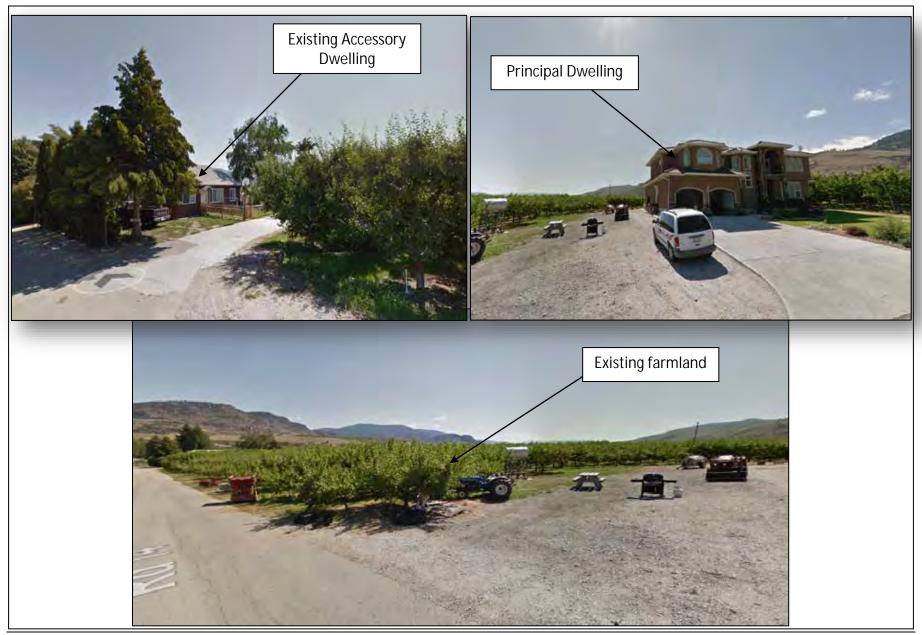

#### **Proposed Development:**

The purpose of this report is to seek direction from the Board regarding the current requirement in the Regional District's Building Bylaw No. 2805, 2018, for a "Siting Permit" to place a metal storage container on a property.

#### Background:

At its meeting of May 29, 2018, the Regional District Board adopted *Building Bylaw No. 2805, 2018*, and which repealed, effective July 1, 2019, *Building Regulation Bylaw No. 2333, 2005*.

At its meeting January 7, 2021, the Board resolved to defer consideration of 3<sup>rd</sup> reading of the Regional District of Okanagan-Similkameen Storage Container Regulations Zoning Amendment Bylaw No. 2895, pending a discussion of the Siting Permit requirements in Building Bylaw No. 2805, 2018.