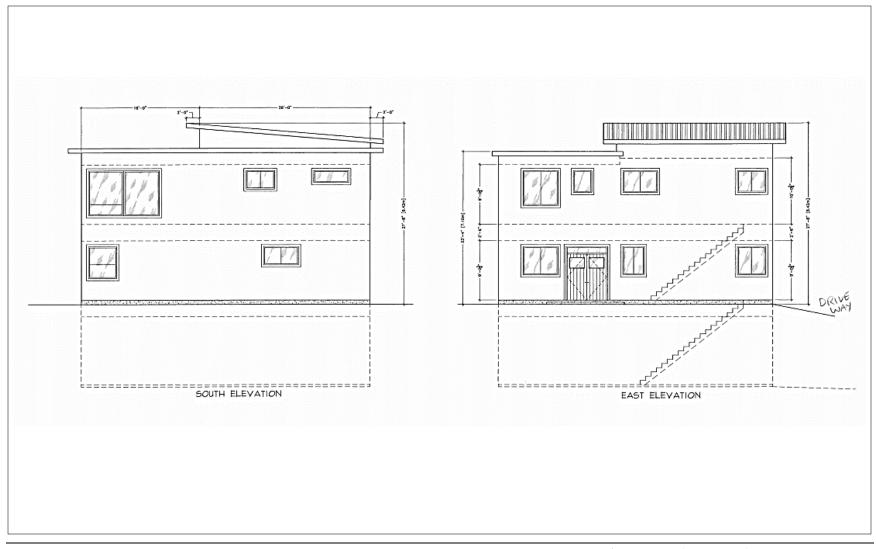

V2A-5J9

Tel: 250-492-0237 Email: <a href="mailto:planning@rdos.bc.ca">planning@rdos.bc.ca</a>



File No. D2020.019-DVP

## Development Variance Permit



101 Martin St, Penticton, BC, V2A-5J9

**Development Variance Permit** 

Tel: 250-492-0237 Email: planning@rdos.bc.ca



File No. D2020.019-DVP

Schedule 'B'



101 Martin St, Penticton, BC, V2A-5J9

Telephone: 250-492-0237 Email: info@rdos.bc.ca



**Development Variance Permit** 

File No. D2020.019-DVP



101 Martin St, Penticton, BC, V2A-5J9

Telephone: 250-492-0237 Email: info@rdos.bc.ca



**Development Variance Permit** 

File No. D2020.019-DVP

#### Schedule 'D'



101 Martin St, Penticton, BC, V2A-5J9

Telephone: 250-492-0237 Email: info@rdos.bc.ca



**Development Variance Permit** 

File No. D2020.019-DVP

#### Schedule 'E'



101 Martin St, Penticton, BC, V2A-5J9

Telephone: 250-492-0237 Email: info@rdos.bc.ca



**Development Variance Permit** 

File No. D2020.019-DVP

#### Schedule 'F'



101 Martin St, Penticton, BC, V2A-5J9

Telephone: 250-492-0237 Email: info@rdos.bc.ca



**Development Variance Permit** 

File No. D2020.019-DVP

#### Schedule 'G'



#### ADMINISTRATIVE REPORT

**TO:** Board of Directors

**FROM:** B. Newell, Chief Administrative Officer

**DATE:** January 21, 2021

**RE**: Development Variance Permit Application — Electoral Area "F"

#### **Administrative Recommendation:**

THAT the Board of Directors approve Development Variance Permit No. F2020.020-DVP

<u>Purpose</u>: To allow for an addition to principal house

Owners: George & Tanya Speirs Agent: NA Folio: F-07304.005

<u>Civic</u>