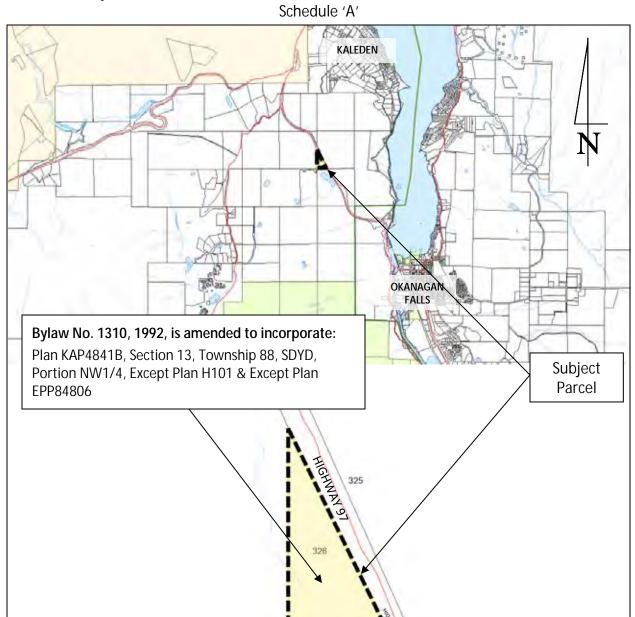

#### **Electoral Area Planning:**

- A summary of Applications and Referrals processed in Q4 is presented at Attachment No. 2.
- The following reports were prepared for consideration by the Board (including in Committee):
  - Solar Energy Devices;
  - Metal Storage Containers (review of public representations);
  - Park Land Dedication Procedures (i.e. processing of proposals);
  - Environmentally Sensitive Development Permit Area Amendments; and
  - Agricultural Land Reserve Exclusion Policies;
- South Okanagan Zoning Bylaw Consolidation (Electoral Areas "A", "C", "D", "E", "F" & "I"):
  - Phase 3 of Residential Zone Update (CD Zone)
  - OK Falls Town Centre Implementation initial consultation (Phase 3 Hwy 97 south of Main)
- Electoral Area "A" OCP Bylaw Review:
  - Release of revised Draft OCP Bylaw and Schedules (October 20, 2020);
  - On-going APC meetings.
- · Electoral Area "G" OCP Bylaw Project:
  - © Completion of 2<sup>nd</sup> Request for Proposals (RFP) on October 16, 2020.

#### **Electoral Area Planning:**

- South Okanagan Zoning Bylaw Consolidation (Electoral Areas "A", "C", "D", "E", "F" & "I"):
  - **Ø** Initiate Phase 4 of the Residential Zone Review (RS & SH Zones); and
  - © Complete Phase 3 of the OK Falls Town Centre Implementation (Hwy 97 south of Main St.);
  - **Ø** Bring forward Draft Zoning Bylaw No. 2800 to Committee for review.
- Electoral Area "A" OCP Bylaw Review:
  - Finalise OCP Bylaw & Schedules;
  - Notify residents (mail-out) of current project status, consultation undertaken to date and final opportunity for input;
  - Schedule final electronic public information meeting to provide project summary;
  - Prepare report in accordance with Board "OCP Bylaw Consultation Policy"; and
  - **8** Bring forward OCP Bylaw No. 2905 for consideration of 1st reading.
- Electoral Area "G" OCP Bylaw Project:
  - Appointment of Citizen's Committee; and
  - **g** Initiation of background research and determination of a consultation program.