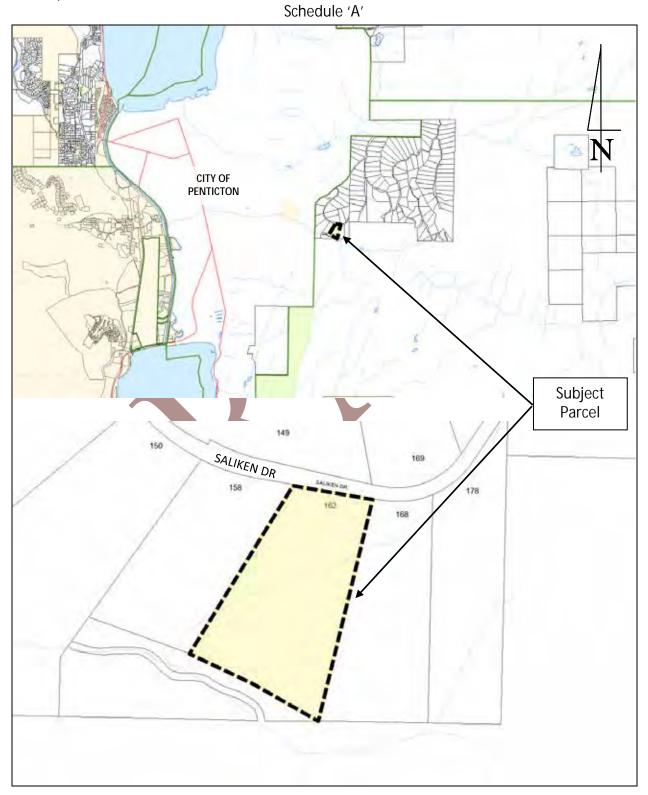

#### **Proposed Development:**

The purpose of this report is to seek direction from the Board regarding the current requirement in the Regional District's Building Bylaw No. 2805, 2018, for a "Siting Permit" to place a metal storage container on a property.

#### Background:

At its meeting of May 29, 2018, the Regional District Board adopted *Building Bylaw No. 2805, 2018*, and which repealed, effective July 1, 2019, *Building Regulation Bylaw No. 2333, 2005*.

Under the Regional District's *Fees and Charges Bylaw No. 2877, 2020*, the application fee for a Siting Permit is currently \$150.00.

Since July 1, 2019, approximately 5 Siting Permits have been issued by the Regional District specifically for the placement of metal storage containers, with an additional 9 building permits for metal storage containers that had modifications (e.g. roofs, frame additions, use other than storage such as office).