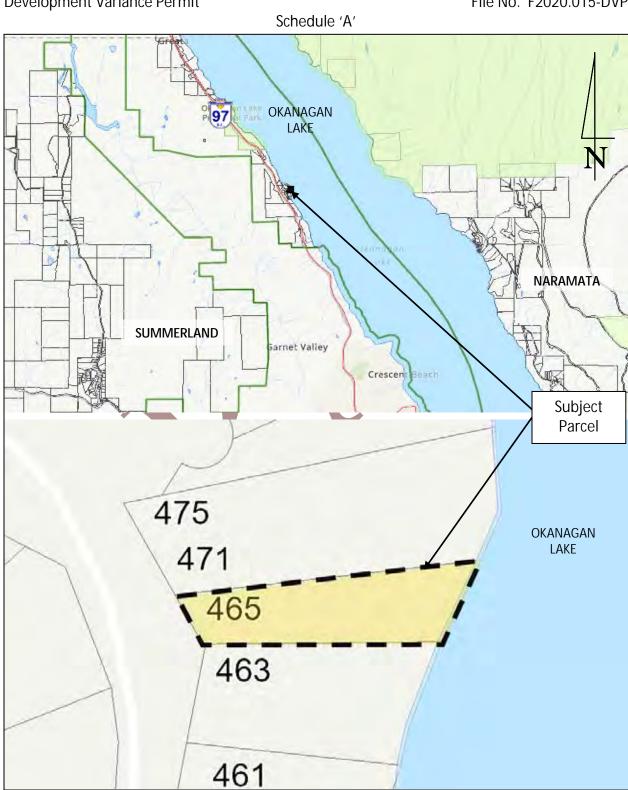

#### **Proposed Development:**

The purpose of this report is to seek direction from the Board regarding the current requirement in the Regional District's Building Bylaw No. 2805, 2018, for a "Siting Permit" to place a metal storage container on a property.

#### Background:

At its meeting of May 29, 2018, the Regional District Board adopted *Building Bylaw No. 2805, 2018*, and which repealed, effective July 1, 2019, *Building Regulation Bylaw No. 2333, 2005*.